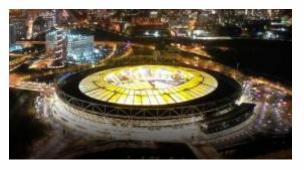

#### PROPOSED OLYMPIC PARK

Sector 22, Yamuna Expressway, with 1,100 acres, 29 sporting arenas.

**PROPOSED FILM CITY** Proposed in Sector 21, YEIDA, on Yamuna Expressway, spanning 1,000 acres.

Delhi-Noida Direct Flyway - 46.5 km